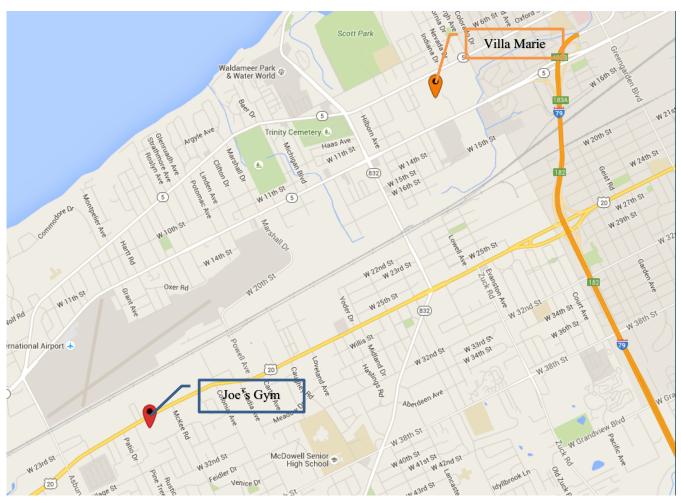

# Villa Maria Center, 2551 West 8th Street, Erie, Pennsylvania (Map on Back)

Schedule: Friday March 18, 2016 (at Joe's Gym, 4319 West 26th Street, Erie, PA)

3:30 p.m. - 5:30 p.m.: Early weigh-in for all competitors.